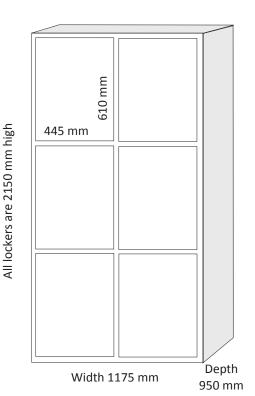

## **Technical specification**

- O Constructed of wear-resistant, specially coated sheet steel to ensure the paint will not flake and to guarantee extended durability.
- O The electronic control panel enables us to change the rental period, charges, etc., when required.
- O The lockers can be connected to a local PC to make it easier for them to be monitored in a large network.
- O Door dimensions: 25x45, 25x60, 45x60 cm
- O Available in standard ELTS colours or finished in your colour.
- O Up to six different coins can be used, including tokens.
- O Locked with a key.

2x3 box

3x3 box

3x4 box