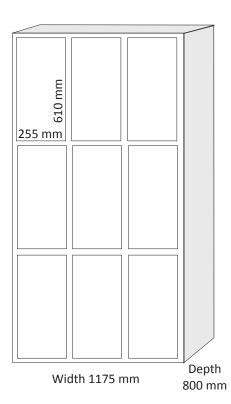

## **Technical specification**

- O Constructed of wear-resistant, specially coated sheet steel to ensure the paint will not flake and to guarantee extended durability.
- O The electronic control panel enables us to change the rental period, charges, etc., when required.
- O The lockers can be connected to a local PC to make it easier for them to be monitored in a large network.
- O Door dimensions: 25x45, 25x60, 45x60 cm
- O Available in standard ELTS colours or finished in your colour.
- O Up to six different coins can be used, including tokens.
- O Locked with a key.

2x3 box

3x3 box

3x4 box