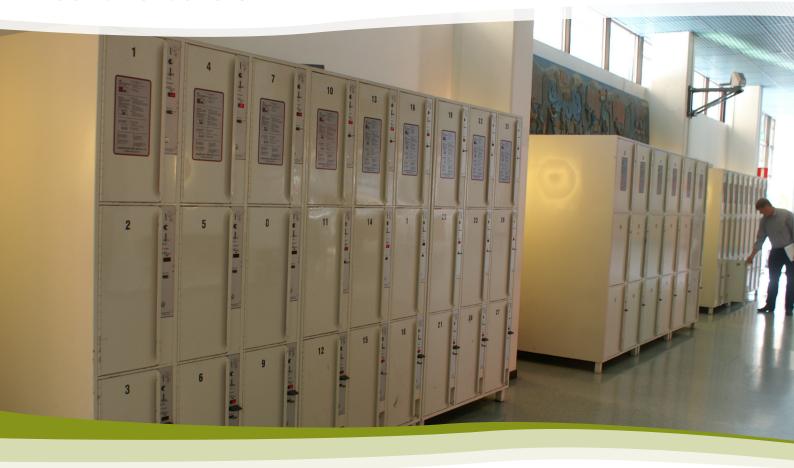

## affordable, easily accessible storage for every need

ELTS electronic lockers are ideal for airport, rail, boat and coach terminals, shops, sports facilities and amusement parks.

Their design enables lockers to be located wherever they are needed. The door design means different sizes can be combined, customised for every requirement.

## **Technical specification**

- O Constructed of wear-resistant, specially coated sheet steel to ensure the paint will not flake and to guarantee extended durability.
- O The electronic control panel enables us to change the rental period, charges, etc., when required.
- O The lockers can be connected to a local PC to make it easier for them to be monitored in a large network.
- O Door dimensions: 25x45, 25x60, 45x60 cm
- O Available in standard ELTS colours or finished in your colour.
- O Up to six different coins can be used, including tokens.
- O Locked with a key.