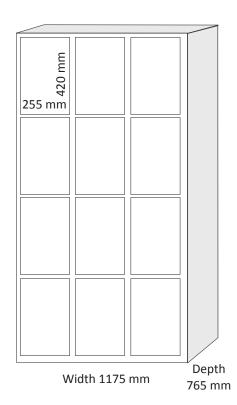

## **Technical specification**

- O Constructed of wear-resistant, specially coated sheet steel to ensure the paint will not flake and to guarantee extended durability.
- O The electronic control panel enables us to change the rental period, charges, etc., when required.
- O The lockers can be connected to a local PC to make it easier for them to be monitored in a large network.
- O Door dimensions: 25x45, 25x60, 45x60 cm
- O Available in standard ELTS colours or finished in your colour.
- O Up to six different coins can be used, including tokens.
- O Locked with a key.

2x3 box

3x3 box

3x4 box